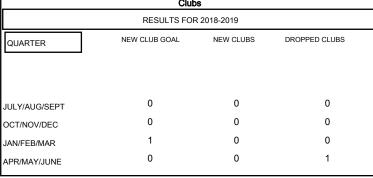

## GOALS AND ACTUAL NEW CLUBS CUMULATIVE

| DROPPED CLUBS: 1 |     |   |
|------------------|-----|---|
| DROPPED MEMBERS  |     |   |
| DECEASED         | 14  |   |
| CLUB CANCELLED   | 8   |   |
| OTHER            | 80  |   |
| TOTAL            | 102 | · |